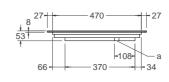

## P784I1M37XT

# 78CM INDUCTION COOKTOP WITH STAINLESS STEEL FRAME 4 COOKING ZONES AND DISPLAY TFT



### **PRODUCT DIMENSION**

TOP VIEW SIDE VIEW FRONT VIEW







#### **CUTOUT DIMENSIONS**

FRONT VIEW SIDE VIEW







#### NOTE

- a. Electrical connection
- b. High-temperature resistant surface

Disclaimer: while every effort has been made to insure the accuracy of the information contained in this document, Fratelli Bertazzoni reserves the right to change any part of the information at any time without notice. For detailed installation specifications consult the installation manual. Fratelli Bertazzoni, Bertazzoni and the winged wheel brand icon are registered trademarks of Bertazzoni Spa

version: 1 bertazzoni.com