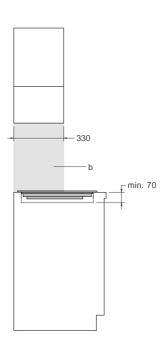

#### **CUTOUT DIMENSIONS**

FRONT VIEW SIDE VIEW

#### NOTE

- a. Electrical connection
- b. High-temperature resistant surface

Disclaimer: while every effort has been made to insure the accuracy of the information contained in this document, Fratelli Bertazzoni reserves the right to change any part of the information at any time without notice. For detailed installation specifications consult the installation manual. Fratelli Bertazzoni, Bertazzoni and the winged wheel brand icon are registered trademarks of Bertazzoni Spa