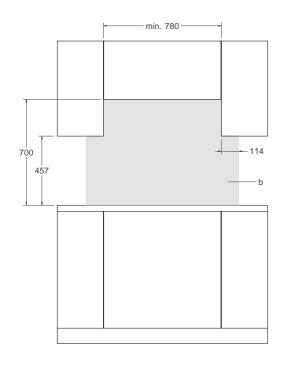

#### **CUTOUT DIMENSIONS**

FRONT VIEW SIDE VIEW

#### NOTE

- a. Electrical connection
- b. High-temperature resistant surface

Disclaimer: while every effort has been made to insure the accuracy of the information contained in this document, Fratelli Bertazzoni reserves the right to change any part of the information at any time without notice. For detailed installation specifications consult the installation manual. Fratelli Bertazzoni, Bertazzoni and the winged wheel brand icon are registered trademarks of Bertazzoni Spa