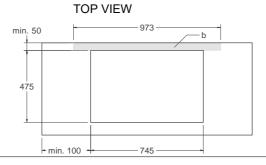

### **PRODUCT DIMENSION**

TOP VIEW SIDE VIEW FRONT VIEW

#### NOTE

- a. Electrical connection
- b. High-temperature resistant surface

Disclaimer: while every effort has been made to insure the accuracy of the information contained in this document, Fratelli Bertazzoni reserves the right to change any part of the information at any time without notice. For detailed installation specifications consult the installation manual. Fratelli Bertazzoni, Bertazzoni and the winged wheel brand icon are registered trademarks of Bertazzoni Spa