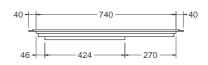

## P784I1M37XT

# 78CM INDUCTION COOKTOP WITH STAINLESS STEEL FRAME 4 COOKING ZONES AND DISPLAY TFT



### **PRODUCT DIMENSION**

TOP VIEW SIDE VIEW FRONT VIEW







#### **CUTOUT DIMENSIONS**

FRONT VIEW SIDE VIEW







#### NOTE

- a. Electrical connection
- b. High-temperature resistant surface

Disclaimer: while every effort has been made to insure the accuracy of the information contained in this document, Fratelli Bertazzoni reserves the right to change any part of the information at any time without notice. For detailed installation specifications consult the installation manual. Fratelli Bertazzoni, Bertazzoni and the winged wheel brand icon are registered trademarks of Bertazzoni Spa

version: 1 bertazzoni.com