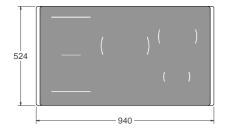

## P905I1M37XT 90CM INDUCTION COOKTOP WITH STAINLESS STEEL FRAME - 5 COOKING ZONES AND DISPLAY TFT

SIDE VIEW



## **PRODUCT DIMENSION**

TOP VIEW







FRONT VIEW

SIDE VIEW

## **CUTOUT DIMENSIONS**

FRONT VIEW



NOTE

a. Electrical connection High-temperature resistant surface b.

Disclaimer: while every effort has been made to insure the accuracy of the information contained in this document, Fratelli Bertazzoni reserves the right to change any part of the information at any time without notice. For detailed installation specifications consult the installation manual. Fratelli Bertazzoni, Bertazzoni and the winged wheel brand icon are registered trademarks of Bertazzoni Spa