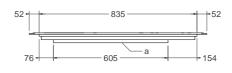

## **CUTOUT DIMENSIONS**

FRONT VIEW

NOTE

a. Electrical connection High-temperature resistant surface b.

Disclaimer: while every effort has been made to insure the accuracy of the information contained in this document, Fratelli Bertazzoni reserves the right to change any part of the information at any time without notice. For detailed installation specifications consult the installation manual. Fratelli Bertazzoni, Bertazzoni and the winged wheel brand icon are registered trademarks of Bertazzoni Spa