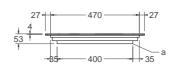

## **CUTOUT DIMENSIONS**

FRONT VIEW

NOTE

a. Electrical connection High-temperature resistant surface b.

Disclaimer: while every effort has been made to insure the accuracy of the information contained in this document, Fratelli Bertazzoni reserves the right to change any part of the information at any time without notice. For detailed installation specifications consult the installation manual. Fratelli Bertazzoni, Bertazzoni and the winged wheel brand icon are registered trademarks of Bertazzoni Spa