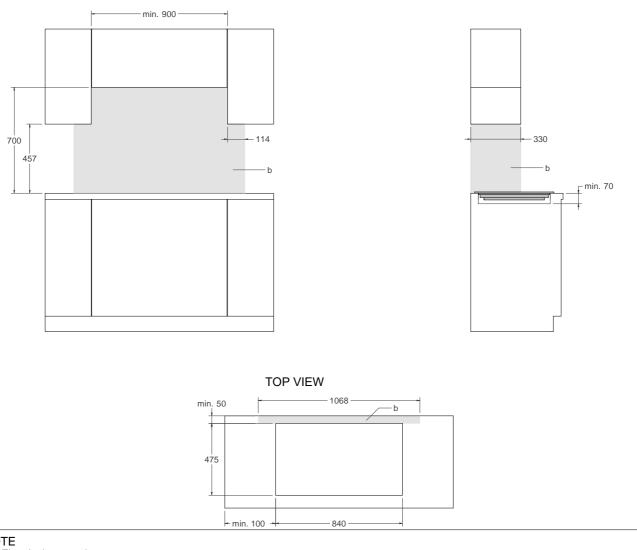

## **CUTOUT DIMENSIONS**

FRONT VIEW

NOTE

a. Electrical connection High-temperature resistant surface b.

Disclaimer: while every effort has been made to insure the accuracy of the information contained in this document, Fratelli Bertazzoni reserves the right to change any part of the information at any time without notice. For detailed installation specifications consult the installation manual. Fratelli Bertazzoni, Bertazzoni and the winged wheel brand icon are registered trademarks of Bertazzoni Spa